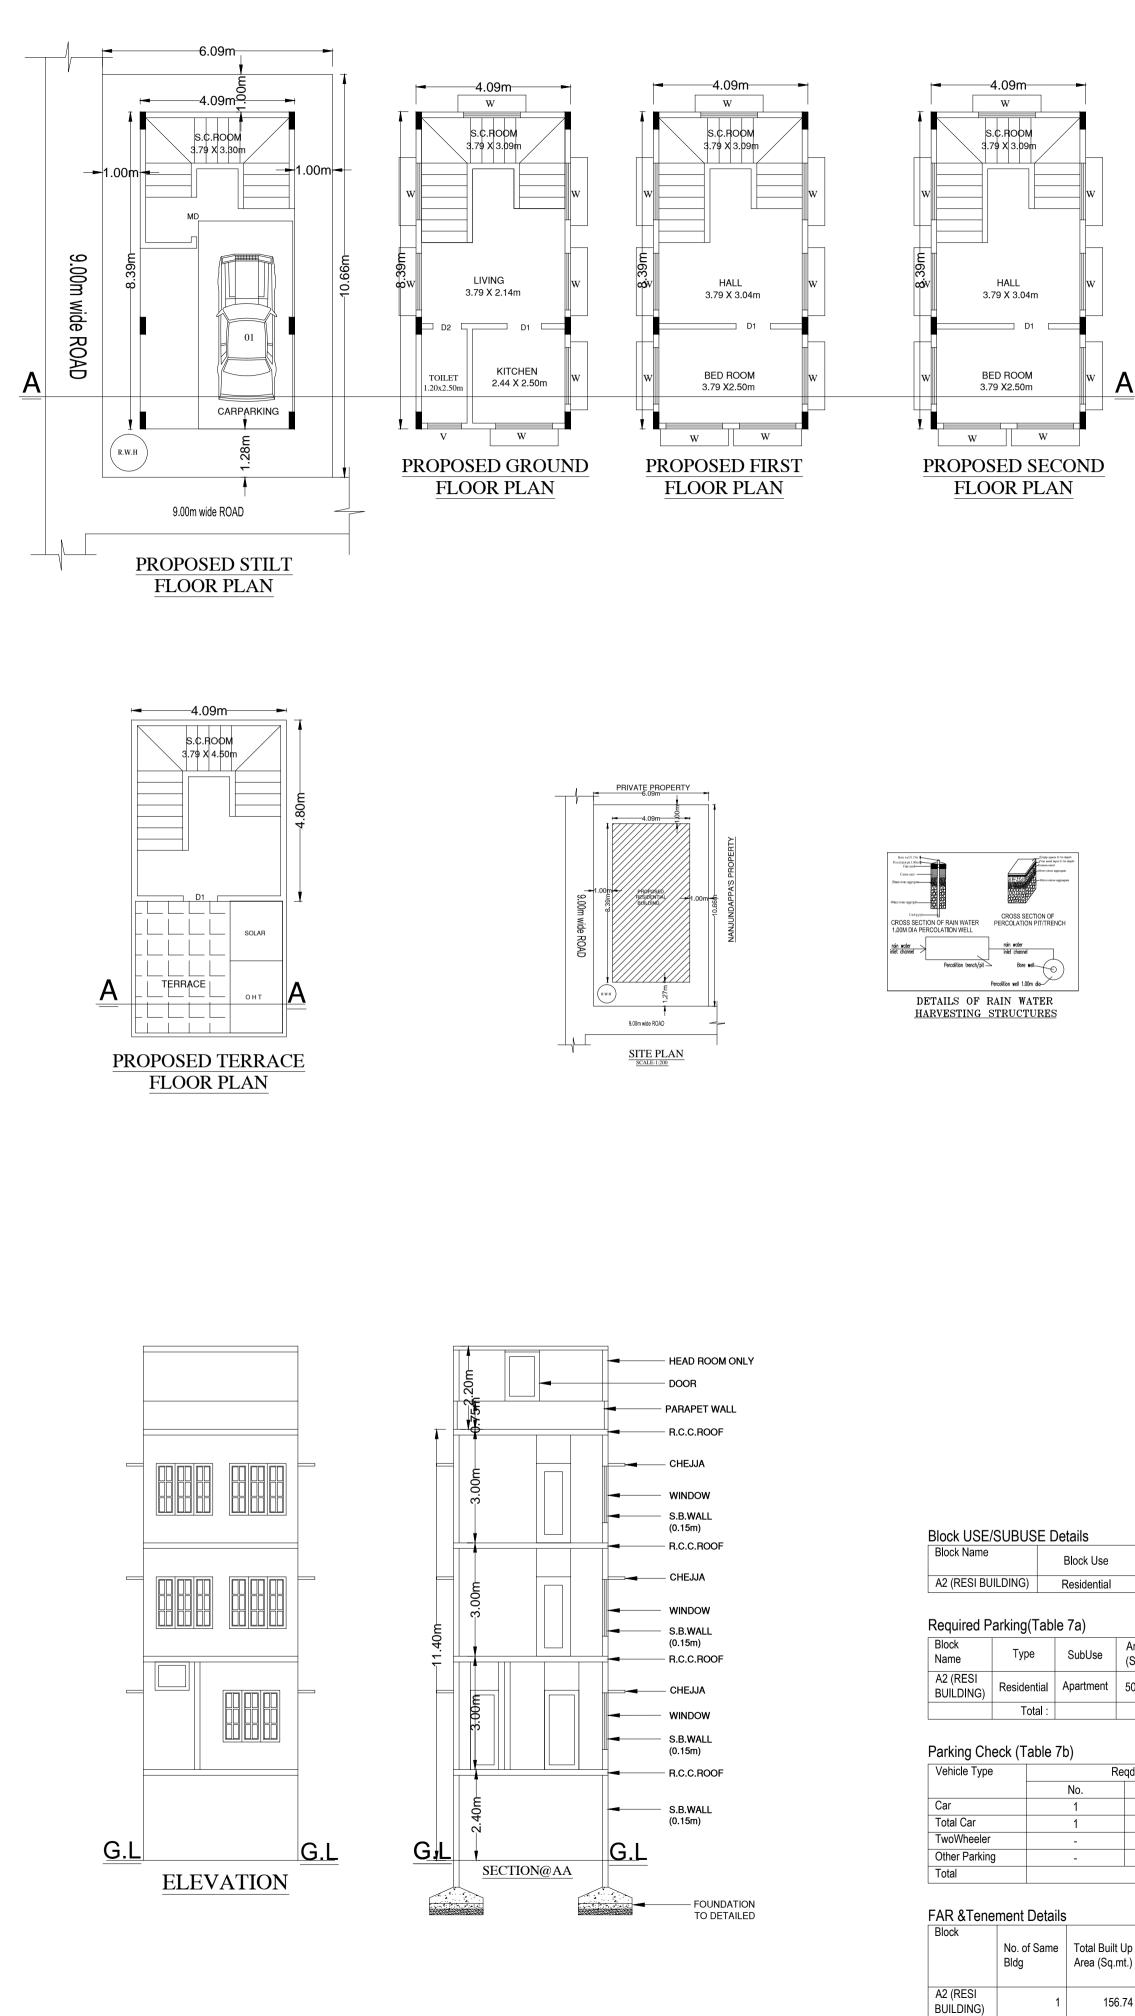

| Area     | Un    | its   |            | Car   |       |
|----------|-------|-------|------------|-------|-------|
| (Sq.mt.) | Reqd. | Prop. | Reqd./Unit | Reqd. | Prop. |
| 50 - 225 | 1     | -     | 1          | 1     | -     |
| _        | _     | _     | _          | 1     | 1     |

| ıd.           | , , , , , , , , , , , , , , , , , , , | Achieved      |
|---------------|---------------------------------------|---------------|
| Area (Sq.mt.) | No.                                   | Area (Sq.mt.) |
| 13.75         | 1                                     | 13.75         |
| 13.75         | 1                                     | 13.75         |
| 13.75         | 0                                     | 0.00          |
| -             | -                                     | 9.66          |
| 27.50         | 23.41                                 | ·             |

| l Built Up<br>(Sq.mt.) | Deductio  | Deductions (Area in Sq.mt.) FAR Area Area Area |         |       | Tnmt (No.) |      |
|------------------------|-----------|------------------------------------------------|---------|-------|------------|------|
|                        | StairCase | Void                                           | Parking | Resi. | (Sq.mt.)   |      |
| 156.74                 | 30.49     | 25.53                                          | 23.41   | 77.31 | 77.31      | 01   |
| 156.74                 | 30.49     | 25.53                                          | 23.41   | 77.31 | 77.31      | 1.00 |

Grand Total:

1

## Block :A2 (RESI BUILDING) Floor Name

| Floor Name                          | Total Built Up<br>Area (Sq.mt.) | Deduct    | ions (Area in S | Sq.mt.) | Proposed FAR<br>Area<br>(Sq.mt.) | Total FAR<br>Area (Sq.mt.) | Tnmt (No.) |
|-------------------------------------|---------------------------------|-----------|-----------------|---------|----------------------------------|----------------------------|------------|
|                                     |                                 | StairCase | Void            | Parking | Resi.                            |                            |            |
| Terrace Floor                       | 19.63                           | 19.63     | 0.00            | 0.00    | 0.00                             | 0.00                       | 00         |
| Second Floor                        | 34.28                           | 0.00      | 8.51            | 0.00    | 25.77                            | 25.77                      | 00         |
| First Floor                         | 34.28                           | 0.00      | 8.51            | 0.00    | 25.77                            | 25.77                      | 00         |
| Ground Floor                        | 34.28                           | 0.00      | 8.51            | 0.00    | 25.77                            | 25.77                      | 01         |
| Stilt Floor                         | 34.27                           | 10.86     | 0.00            | 23.41   | 0.00                             | 0.00                       | 00         |
| Total:                              | 156.74                          | 30.49     | 25.53           | 23.41   | 77.31                            | 77.31                      | 01         |
| Total Number<br>of Same Blocks<br>: | 1                               |           |                 |         |                                  |                            |            |
| Total:                              | 156.74                          | 30.49     | 25.53           | 23.41   | 77.31                            | 77.31                      | 01         |

## UnitBUA Table for Block :A2 (RESI BUILDING)

|                              |                   | - (          | ,            |             |              |                 |
|------------------------------|-------------------|--------------|--------------|-------------|--------------|-----------------|
| FLOOR                        | Name              | UnitBUA Type | UnitBUA Area | Carpet Area | No. of Rooms | No. of Tenement |
| GROUND<br>FLOOR PLAN         | SPLIT<br>TENEMENT | FLAT         | 77.30        | 66.35       | 3            | 1               |
| TYPICAL - 1&<br>2 FLOOR PLAN | SPLIT<br>TENEMENT | FLAT         | 0.00         | 0.00        | 2            | 0               |
| Total:                       | _                 | _            | 77 30        | 66 35       | 7            | 1               |